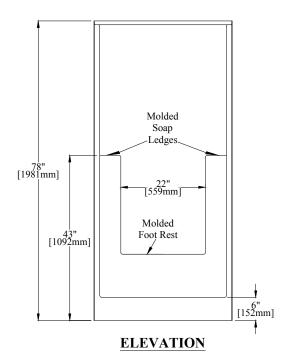

## PLAN 36" [914mm] Shower w/ Molded Soap Ledges & Molded Foot Rest

CENTER DRAIN

## PRODUCT SPECIFICATIONS:

- \* Product complies with NAHB, HUD UM-73A, and ANSI-Z124.1.2.
- \* Product has a Class B fire rating as determined by ASTM E-84 test method.
- \* Reinforced & slip resistant floor.
- \* Integral 1" [25mm] nailing flange.
- \* Molded foot rest and soap ledges.
  - Door Opening: W-32 3/4" [832mm] H-70 3/4" [1797mm]
- \* Shower Floor: W-32 3/4" [832mm]
  - D-27 1/4" [692mm]
- \* All dimensions +/- 1/2" [12.8mm]
- \* Clarion Bathware reserves the right to change design and/or dimensions.
- \* Dimensions are the same for RE, MP, and all other versions of this model.