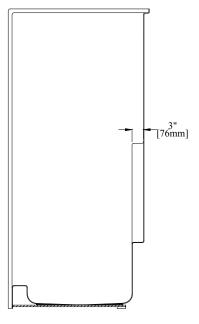

SECTION "A-A"



## PLAN 36" [914mm] Shower w/ Molded Soap Ledges & Molded Foot Rest

CENTER DRAIN

## PRODUCT SPECIFICATIONS:

- \* Product complies with NAHB, HUD UM-73A, and ANSI-Z124.1.2.
- \* Product has a Class B fire rating as determined by ASTM E-84 test method.
- \* Reinforced & slip resistant floor.
- \* Integral 1" [25mm] nailing flange.
- \* Molded foot rest and soap ledges.
  - Door Opening: W-32 3/4" [832mm] H-70 3/4" [1797mm]
- \* Shower Floor: W-32 3/4" [832mm]
  - D-27 1/4" [692mm]
- \* All dimensions +/- 1/2" [12.8mm]
- \* Clarion Bathware reserves the right to change design and/or dimensions.
- \* Dimensions are the same for RE, MP, and all other versions of this model.

## 3636SD

36"[914mm] Shower w/ Molded Soap Ledges, Foot Rest & Center Drain

BATHWARE 44 Amsler Av