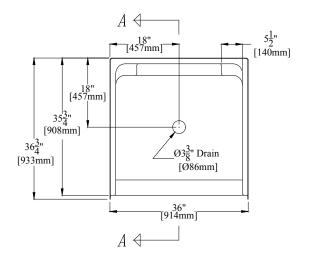

## PLAN 36" [914mm] Shower w/ Molded Soap Ledges & Molded Foot Rest

CENTER DRAIN

## PRODUCT SPECIFICATIONS:

- \* Product complies with NAHB, HUD UM-73A, and ANSI-Z124.1.2.
- \* Product has a Class B fire rating as determined by ASTM E-84 test method.
- \* Reinforced & slip resistant floor.
- \* Integral 1" [25mm] nailing flange.
- \* Molded foot rest and soap ledges.
  - Door Opening: W-32 3/4" [832mm] H-70 3/4" [1797mm]
- \* Shower Floor: W-32 3/4" [832mm]
  - D-27 1/4" [692mm]
- \* All dimensions +/- 1/2" [12.8mm]
- \* Clarion Bathware reserves the right to change design and/or dimensions.
- \* Dimensions are the same for RE, MP, and all other versions of this model.